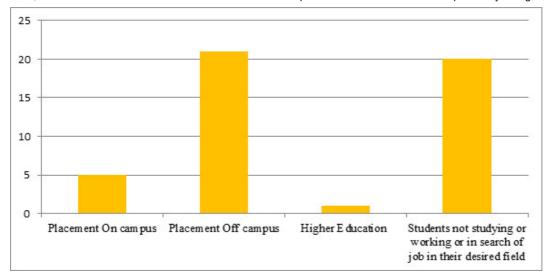

## Master of Pharmacy (2019-20)

| Placement On campus                                                         | 05 |
|-----------------------------------------------------------------------------|----|
| Placement Off campus  Higher Education                                      | 01 |
| Students not studying or working or in search of job in their desired field | 20 |
| Total                                                                       | 47 |