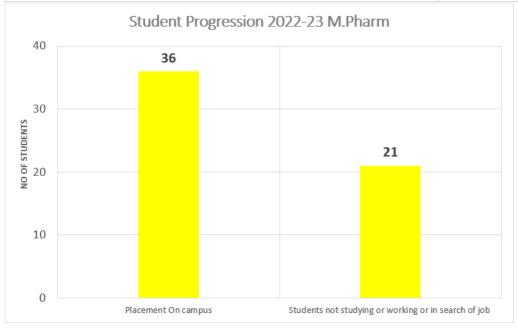

## Master of Pharmacy (2022-23)

| Placement On campus                                                         | 36 |
|-----------------------------------------------------------------------------|----|
| Students not studying or working or in search of job in their desired field | 21 |
| Total                                                                       | 57 |