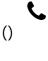

## Bachelor of Pharmacy (2020-21)

| No of students pursuing higher education                        | 19 |
|-----------------------------------------------------------------|----|
| No of students placed                                           | 12 |
| No of students pursuing non PG courses                          | 00 |
| No of students into their own business                          | 00 |
| Students waiting for getting admit abroad                       | 04 |
| No of students failing in Final exam                            | 01 |
| Study GAP                                                       | 00 |
| Students not studying or working/Searching for appropriate job/ | 28 |
| Total                                                           | 64 |