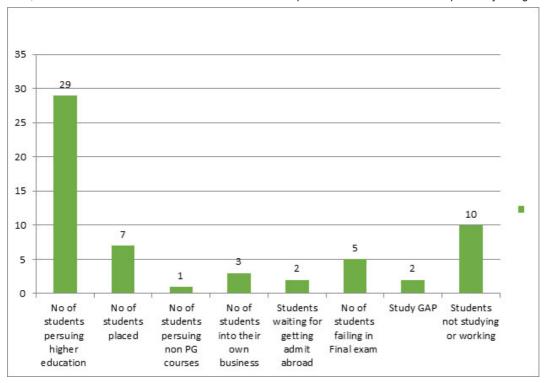

## Bachelor of Pharmacy (2018-19)

| No of students persuing higher education  | 29  |
|-------------------------------------------|-----|
| No of students placed                     | 07  |
| No of students persuingnon PG courses     | 01  |
| No of students into their own business    | 03  |
| Students waiting for getting admit abroad | 02  |
| No of students failing in Final exam      | 05  |
| Study GAP                                 | 2   |
| Students not studying or working          | 10  |
| Total                                     | 59* |