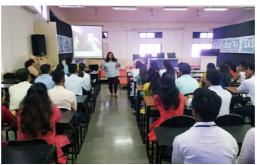

Technical test of candidate

Presentation by Ms Namrata
Velingkar

**Personal interview** 

**Technical test in progress** 

Ms. Namrata and Mr.
Maheshwara Goda of Sanofi
Pharm., Goa assessing the
papers

**Personal Interview Round** 