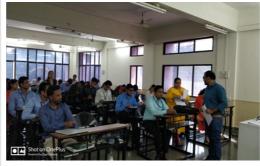

Technical test of candidate

Presentation by Ms Namrata
Velingkar

**Personal interview** 

**Technical test in progress** 

Ms. Namrata and Mr.
Maheshwara Goda of Sanofi
Pharm., Goa assessing the
papers

**Personal Interview Round** 