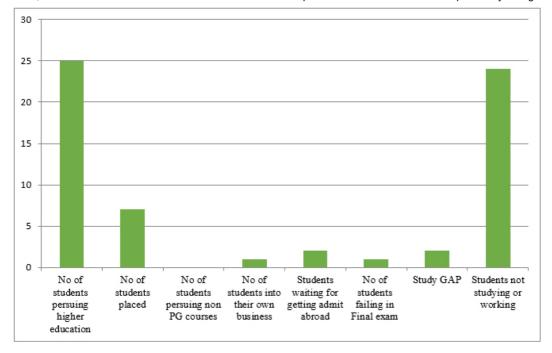

## Bachelor of Pharmacy(2019-20)

| No of students persuing higher education                        | 25 |
|-----------------------------------------------------------------|----|
| No of students placed                                           | 07 |
| No of students persuingnon PG courses                           | 00 |
| No of students into their own business                          | 01 |
| Students waiting for getting admit abroad                       | 02 |
| No of students failing in Final exam                            | 01 |
| Study GAP                                                       | 02 |
| Students not studying or working/Searching for appropriate job/ | 24 |
| Total                                                           | 62 |