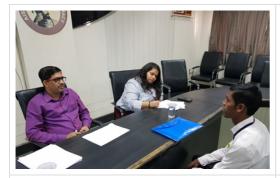

Technical test of candidate

Presentation by Ms Namrata
Velingkar

**Personal interview** 

**Technical test in progress** 

Ms. Namrata and Mr.
Maheshwara Goda of Sanofi
Pharm., Goa assessing the
papers

**Personal Interview Round** 