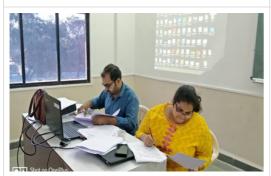

Technical test of candidate

Presentation by Ms Namrata
Velingkar

**Personal interview** 

**Technical test in progress** 

Ms. Namrata and Mr.
Maheshwara Goda of Sanofi
Pharm., Goa assessing the
papers

**Personal Interview Round** 