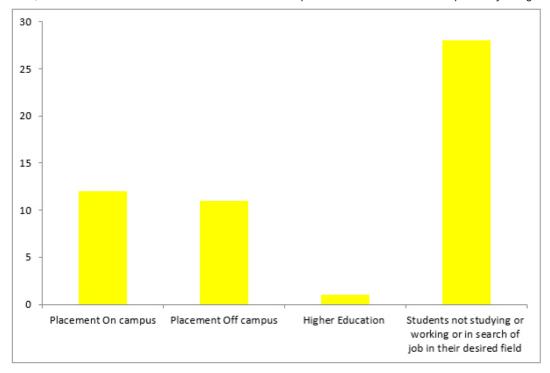

## Master of Pharmacy (2021-22)

| Placement On campus                     | 12 |
|-----------------------------------------|----|
| Placement Off campus                    | 11 |
| Higher Education                        | 1  |
| Students not studying or working or     | 28 |
| in search of job in their desired field |    |
| Total                                   | 52 |