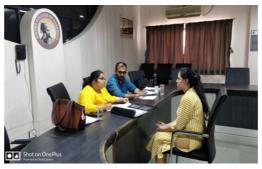

Technical test of candidate

Presentation by Ms Namrata
Velingkar

**Personal interview** 

**Technical test in progress** 

Ms. Namrata and Mr.
Maheshwara Goda of Sanofi
Pharm., Goa assessing the
papers

**Personal Interview Round** 