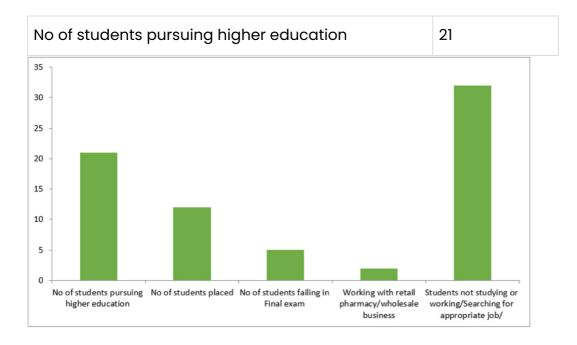

### Bachelor of Pharmacy (2022-23)

| No of students pursuing higher education                        | 44  |
|-----------------------------------------------------------------|-----|
| No of students placed                                           | 14  |
| No of students failing in Final exam                            | 11  |
| Students not studying or working/Searching for appropriate job/ | 51  |
| Total Strength                                                  | 120 |