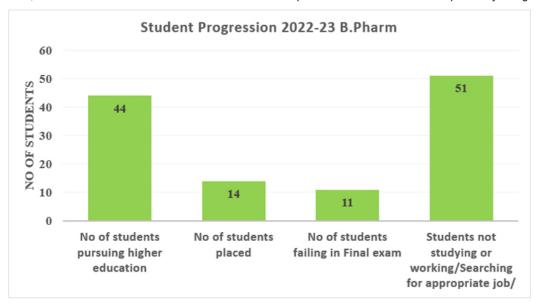

# Student Progression Data For The Academic Year 2022-23

### Bachelor of Pharmacy (2022-23)

| No of students pursuing higher education                        | 44  |
|-----------------------------------------------------------------|-----|
| No of students placed                                           | 14  |
| No of students failing in Final exam                            | 11  |
| Students not studying or working/Searching for appropriate job/ | 51  |
| Total Strength                                                  | 120 |