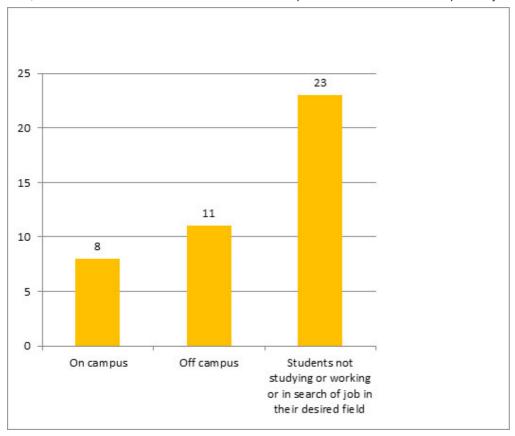

## Master of Pharmacy (2018-19)

| No of students placed                                                       |    |
|-----------------------------------------------------------------------------|----|
| On campus                                                                   | 8  |
| Off campus                                                                  | 11 |
| Students not studying or working or in search of job in their desired field | 23 |
| Total                                                                       | 42 |