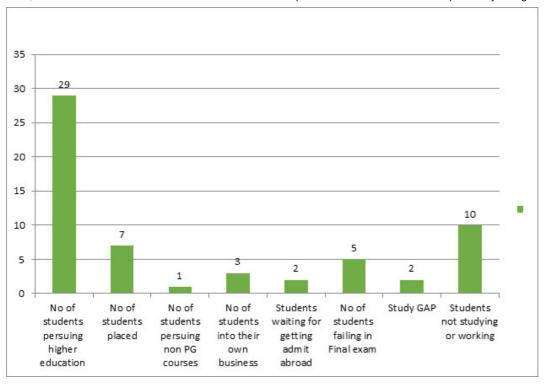

## Bachelor of Pharmacy (2018-19)

| Total                                     | 59* |
|-------------------------------------------|-----|
| Students not studying or working          | 10  |
| Study GAP                                 | 2   |
| No of students failing in Final exam      | 05  |
| Students waiting for getting admit abroad | 02  |
| No of students into their own business    | 03  |
| No of students persuingnon PG courses     | 01  |
| No of students placed                     | 07  |
| No of students persuing higher education  | 29  |