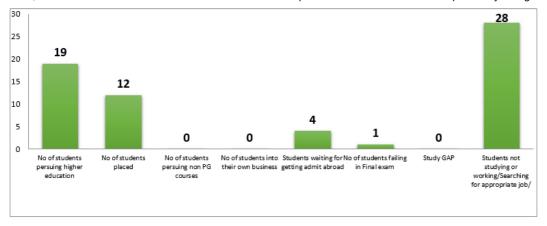

## Bachelor of Pharmacy (2020-21)

| No of students pursuing higher education                        | 19 |
|-----------------------------------------------------------------|----|
| No of students placed                                           | 12 |
| No of students pursuing non PG courses                          | 00 |
| No of students into their own business                          | 00 |
| Students waiting for getting admit abroad                       | 04 |
| No of students failing in Final exam                            | 01 |
| Study GAP                                                       | 00 |
| Students not studying or working/Searching for appropriate job/ | 28 |
| Total                                                           | 64 |