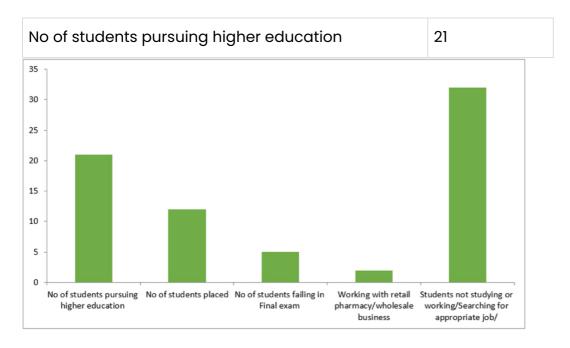

## Master of Pharmacy (2021-22)

| Placement On campus                     | 12 |
|-----------------------------------------|----|
| Placement Off campus                    | 11 |
| Higher Education                        | 1  |
| Students not studying or working or     | 28 |
| in search of job in their desired field |    |
| Total                                   | 52 |