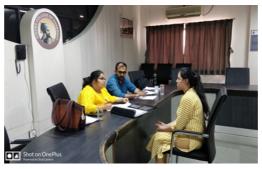

C

Technical test of candidate

Presentation by Ms Namrata
Velingkar

**Personal interview** 

**Technical test in progress** 

Ms. Namrata and Mr.
Maheshwara Goda of Sanofi
Pharm., Goa assessing the
papers

**Personal Interview Round** 