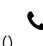

#### Bachelor of Pharmacy (2022-23)

| No of students pursuing higher education                        | 44  |
|-----------------------------------------------------------------|-----|
| No of students placed                                           | 14  |
| No of students failing in Final exam                            | 11  |
| Students not studying or working/Searching for appropriate job/ | 51  |
| Total Strength                                                  | 120 |