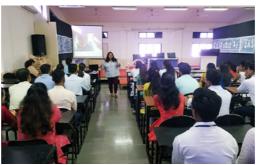

C

Technical test of candidate

Presentation by Ms Namrata
Velingkar

**Personal interview** 

**Technical test in progress** 

Ms. Namrata and Mr.
Maheshwara Goda of Sanofi
Pharm., Goa assessing the
papers

**Personal Interview Round** 