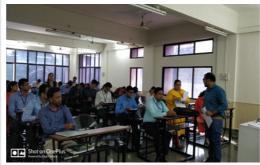

C

Technical test of candidate

Presentation by Ms Namrata
Velingkar

**Personal interview** 

**Technical test in progress** 

Ms. Namrata and Mr.
Maheshwara Goda of Sanofi
Pharm., Goa assessing the
papers

**Personal Interview Round** 