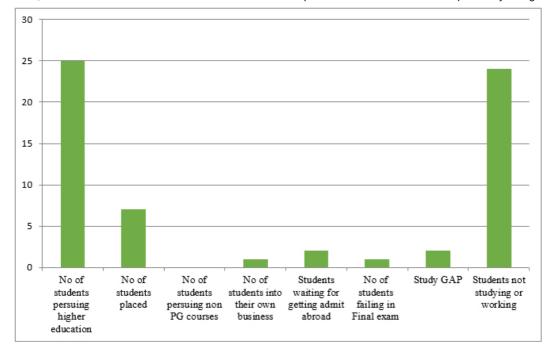

## Bachelor of Pharmacy(2019-20)

| No of students persuing higher education                        | 25 |
|-----------------------------------------------------------------|----|
| No of students placed                                           | 07 |
| No of students persuingnon PG courses                           | 00 |
| No of students into their own business                          | 01 |
| Students waiting for getting admit abroad                       | 02 |
| No of students failing in Final exam                            | 01 |
| Study GAP                                                       | 02 |
| Students not studying or working/Searching for appropriate job/ | 24 |
| Total                                                           | 62 |