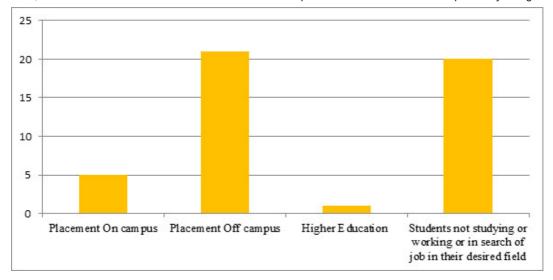

## Master of Pharmacy (2019-20)

| Placement On campus                                                         | 05 |
|-----------------------------------------------------------------------------|----|
| Placement Off campus                                                        | 21 |
| Higher Education                                                            | 01 |
| Students not studying or working or in search of job in their desired field | 20 |
| Total                                                                       | 47 |