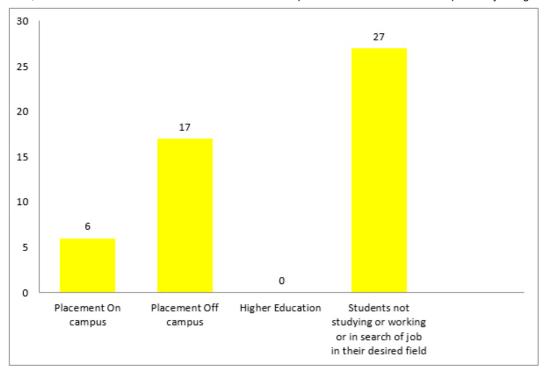

## Master of Pharmacy (2020-21)

| Placement On campus                     | 06 |
|-----------------------------------------|----|
| Placement Off campus                    | 17 |
| Higher Education                        | 00 |
| Students not studying or working or     | 27 |
| in search of job in their desired field |    |
| Total                                   | 50 |