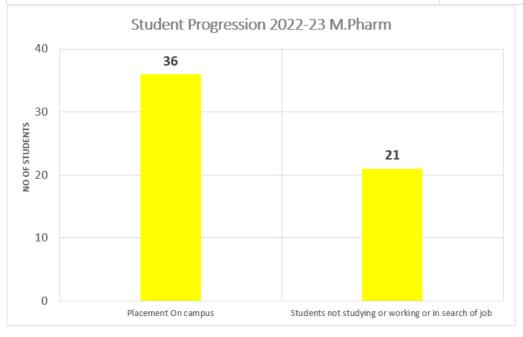

### Master of Pharmacy (2022-23)

| their desired field  Total                              | 57 |
|---------------------------------------------------------|----|
| Students not studying or working or in search of job in | 21 |
| Placement On campus                                     | 36 |