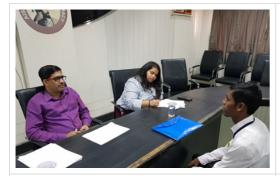

C

Technical test of candidate

Presentation by Ms Namrata
Velingkar

**Personal interview** 

**Technical test in progress** 

Ms. Namrata and Mr.
Maheshwara Goda of Sanofi
Pharm., Goa assessing the
papers

**Personal Interview Round** 