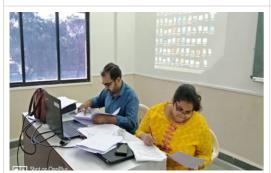

C

Technical test of candidate

Presentation by Ms Namrata
Velingkar

**Personal interview** 

**Technical test in progress** 

Ms. Namrata and Mr.
Maheshwara Goda of Sanofi
Pharm., Goa assessing the
papers

**Personal Interview Round** 