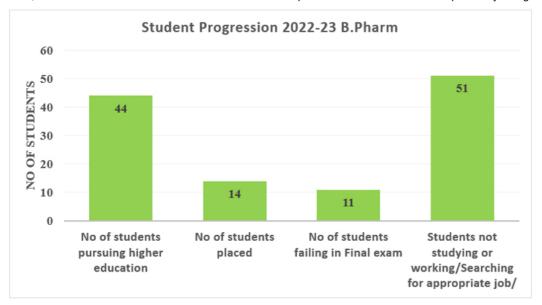

## Student Progression Data For The Academic Year 2022-23

#### Bachelor of Pharmacy (2022-23)

| No of students pursuing higher education                        | 44  |
|-----------------------------------------------------------------|-----|
| No of students placed                                           | 14  |
| No of students failing in Final exam                            | 11  |
| Students not studying or working/Searching for appropriate job/ | 51  |
| Total Strength                                                  | 120 |