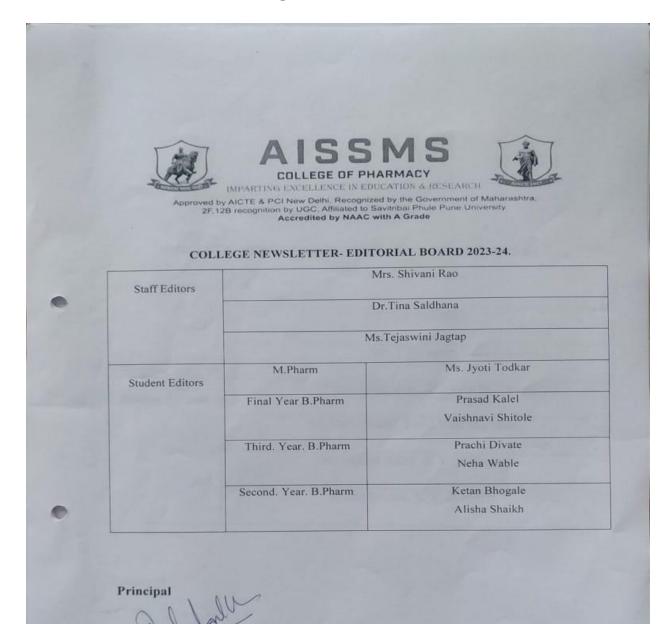

### Pharma Voice-College Newsletter Committee (2023-24)

1

Dr. Ashwini Madgulkar
Principal
MS College of Phermacy
Pune-1