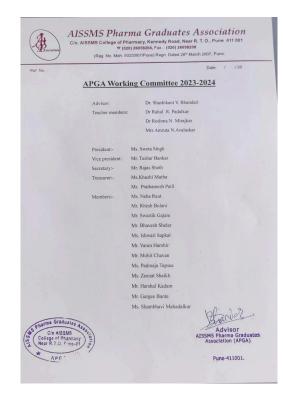

13. Miss. Pradnya Magdum                                 | <br>Member           |
| [President, College Students' Council, Final Yr B.Pharm] |                      |
| 14. Miss. Mansi Praphune                                 | <br>Member           |
| [Secretary, College Students' Council, Final Yr B.Pharm] |                      |
| [Secretary, conege students' council, I har in Barhann]  |                      |
| 15. Dr. (Mrs) Ashwini R. Madgulkar                       | <br>Member-Secretary |
| (Principal of the College)                               |                      |
|                                                          |                      |

Jadan

Dr. Ashwini R. Madgulkar

Principal ANSSMS College of Pharmacy Pune-411001



# APGA WORKING COMMITTEE FOR YEAR 2022-23



PharmaVoice-College Newsletter Committee- 2023-24







IMPARTING EXCELLENCE IN EDUCATION & RESEARCH

Approved by AICTE & PCI New Delhi, Recognized by the Government of Maharashtra. 2F,12B recognition by UGC, Affiliated to Savitribai Phule Pune University Accredited by NAAC with A Grade

# COLLEGE NEWSLETTER- EDITORIAL BOARD 2023-24.

| Staff Editors   | Mrs.                  | Shivani Rao                       |  |  |
|-----------------|-----------------------|-----------------------------------|--|--|
|                 | Dr.Tina Saldhana      |                                   |  |  |
|                 | Ms.Tejaswini Jagtap   |                                   |  |  |
| Student Editors | M.Pharm               | Ms. Jyoti Todkar                  |  |  |
|                 | Final Year