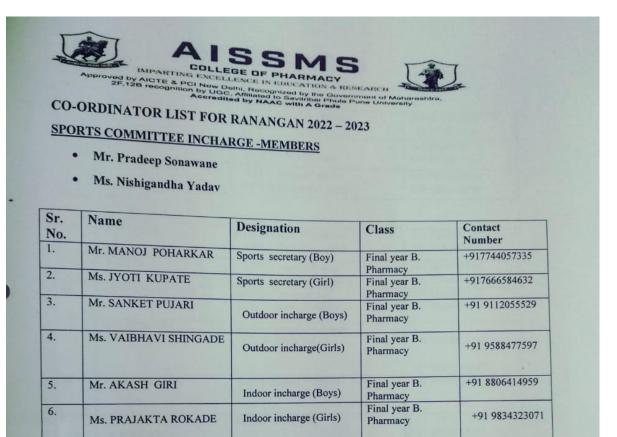

#### Sports Committee 2022-23

| Sr.<br>No. | EVENTS     | CO-ORDINATE                                     | CONTACT NUMBER                    |
|------------|------------|-------------------------------------------------|-----------------------------------|
| Outdoo     | or games   |                                                 | A Rail Charter                    |
| 1.         | CRICKET    | BOYS- AyushUnde<br>GIRLS- Snehaambekar          | +91 7028104840<br>+91 8308042430  |
| 2.         | FOOTBALL   | BOYS-KunalPatravale                             | +91 7721844188                    |
| 3          | THROWBALL  | BOYS- Jwel oswal<br>GIRLS- Hitisha Kadu         | +91 9518591497<br>+91 9767172185  |
| 4          | BASKETBALL | BOYS- Atharva Suryawanshi                       | +91 8806491578                    |
| 5          | VOLLEYBALL | BOYS-Rushab Kothari<br>GIRLS –Pooja Karande     | +91 94047 71511<br>+91 9604834838 |
| 6          | КНО – КНО  | Boys – Prathamesh Patil<br>Girls – Jyoti Kumari | +917387104501<br>+919654332391    |
|            | The second |                                                 |                                   |