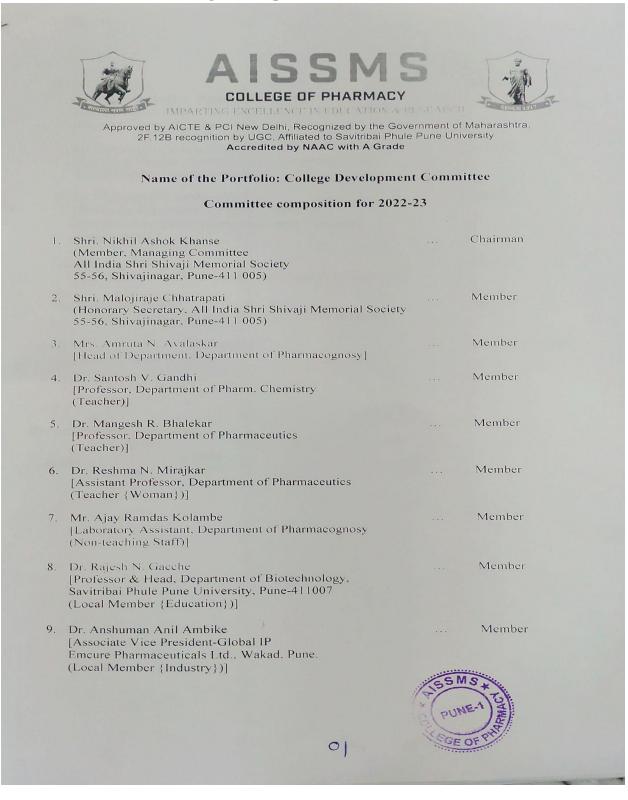

#### **College Development Committee 2022-23**

| <ol> <li>Dr. D. G. Naik</li> <li>[Project Co-ordinator, Maharashtra Education<br/>Society.Pune-411 004</li> <li>(Local Member {Research})]</li> </ol>                          | <br>Member           |
|--------------------------------------------------------------------------------------------------------------------------------------------------------------------------------|----------------------|
| <ol> <li>Mr. Rahul Anil Chordia (Alumni)<br/>[Managing Director, NeoMed Bioscience Pvt Ltd., Pune<br/>(Local Member {Social Service})]</li> </ol>                              | Member               |
| <ol> <li>Dr. Mrinalini Chintamani Damle<br/>[Professor, Department of Pharm. Chemistry<br/>(Co-ordinator, Internal Quality Assurance Committee<br/>of the College)]</li> </ol> | <br>Member           |
| <ol> <li>Miss. Isha Ghadge<br/>[President, College Students' Council, Final Yr B.Pharm]</li> </ol>                                                                             | <br>Member           |
| <ol> <li>Miss. Gargi Nikam</li> <li>[Secretary, College Students' Council, Final Yr B.Pharm]</li> </ol>                                                                        | <br>Member           |
| <ol> <li>Dr. (Mrs) Ashwini R. Madgulkar<br/>(Principal of the College)</li> </ol>                                                                                              | <br>Member-Secretary |