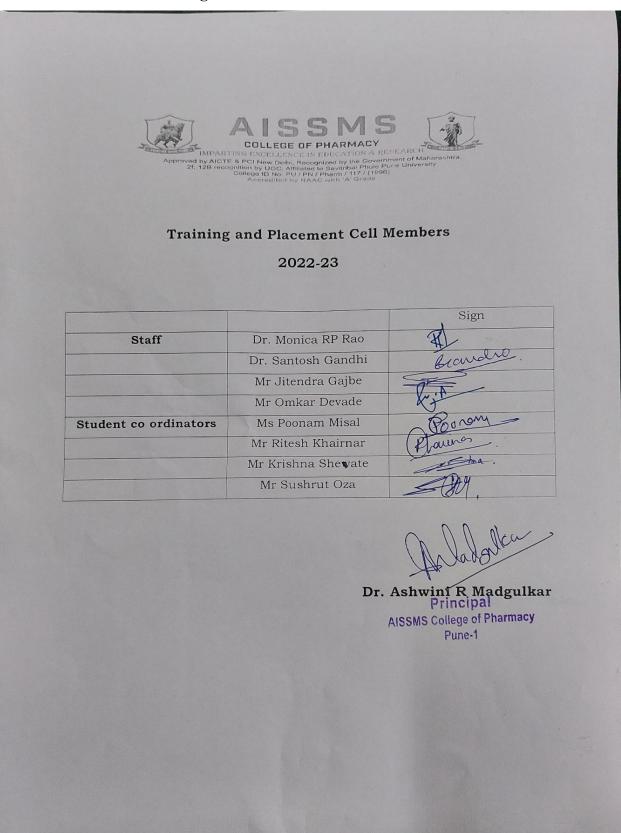

|                                                                                                                                                                                                 | 0 1 MM                                                                                                           |

Ms N. S.Yadav Mr.P. P Sonwane Sports committee

Dr. Ashwini R Madgulkar Principal AISSMS College of Pharmacy Pune-1

### **Training and Placement Cell Members 2022-23**



#### Program Committee 2022-23







Approved by AICTE & PCI New Delhi, Recognized by the Government of Maharashtra, 2F,12B recognition by UGC, Affiliated to Savitribai Phule Pune University Accordited by NAAC with A Grade

#### PROGRAM COMMITTEE COMPOSITION

#### As per Savitribai Phule Pune University guidance

| Teachers           | Students                                                    |
|--------------------|-------------------------------------------------------------|
| Dr. M. C. Damle    | C.R. M. Pharm. Qality Assurance 1 <sup>st</sup> year        |
| Dr. M. R. Bhalekar | C. R. M. Pharm. pharmaceutics 1 <sup>st</sup> year          |
| Dr. S. V. Bhandari | C R M Pharm Pharm Chem 1 <sup>st</sup> year                 |
| Ms Swati Kolhe     | C. R. M. Pharm. Pharmacology 1 <su