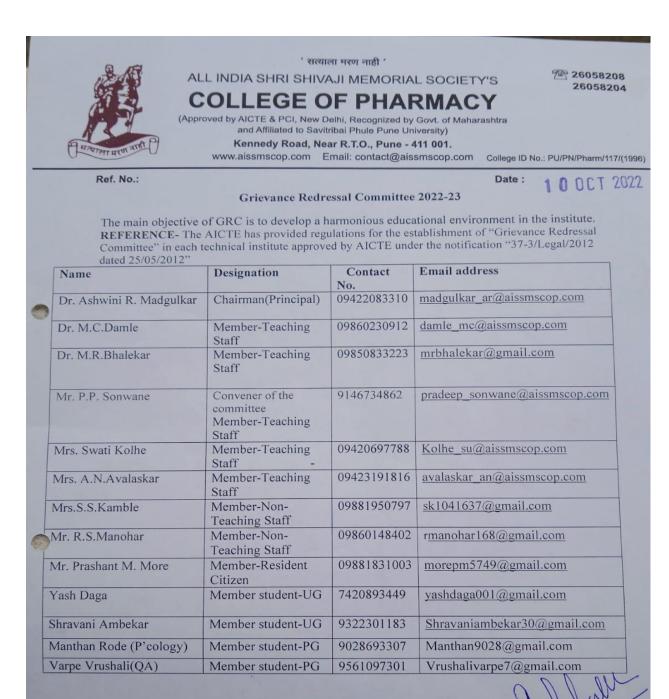

#### **Grievance Redressal Committee 2022-23**

(Dr. Ashwini<sup>1</sup>R. Madgulkar) Principal AISSMS College of Pharmacy Pune-1