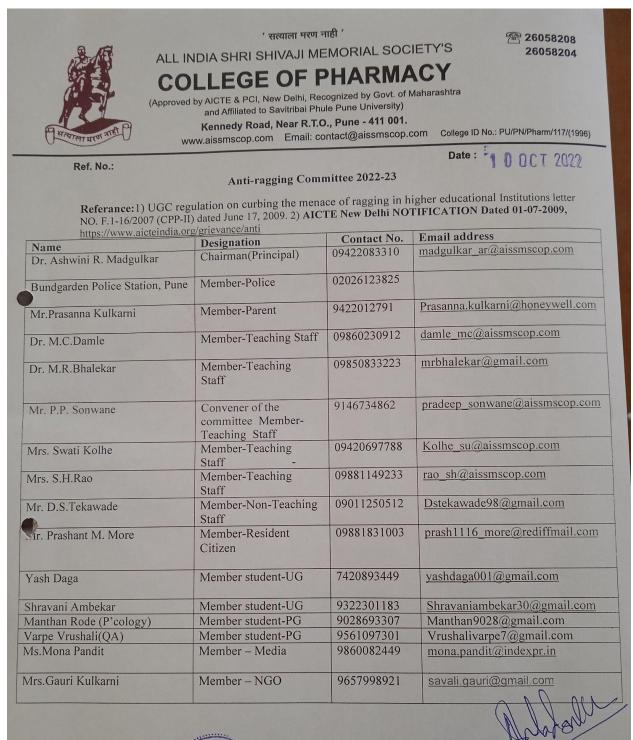

#### Anti-ragging committee 2022-23

(Dr. Ashwmi R. Madgulkar) Principal AISSMS College of Pharmacy Pune-1

Ref. No.:

| Name                                           | Designation                | Contact No. | Email address                 |
|------------------------------------------------|----------------------------|-------------|-------------------------------|
| Dr. Ashwini R. Madgulkar                       | Chairman(Principal)        | 09422083310 | madgulkar_ar@aissmscop.com    |
| Mr. P.P. Sonwane                               | Convener-Teaching<br>Staff | 09146734862 | pradeep_sonwane@aissmscop.com |
| Dr.P.B.Deshpande                               | Member-Teaching<br>Staff   | 09763740388 | pbdeshpande@aissmscop.com     |
| Dr.S.V.Tembhurne                               | Member-Teaching<br>Staff   | 08975757387 | stembhurne@gmaii.com          |
| Mr. Jitendra Gajbe.                            | Member-Teaching<br>Staff   | 09960299061 | jitendragajbe@gmail.com       |
| Mr.Vilas Kelzarkar                             | Member-Non-Teaching Staff. | 09763810472 | vilaskelzarkar@gmail.com      |
| Mr. Prashant M. More                           | Member-Non-Teaching Staff. | 09881831003 | prashantmore@gmail.com        |
| Mr.Ravindra Manohar Member-Non-Teaching Staff. |                            | 09860148402 | Rmanohar168@gmail.com         |
| Mr.Pavan Kachi                                 | Member-Non-Teaching Staff. | 09922359182 | kachipavan@gmail.com          |