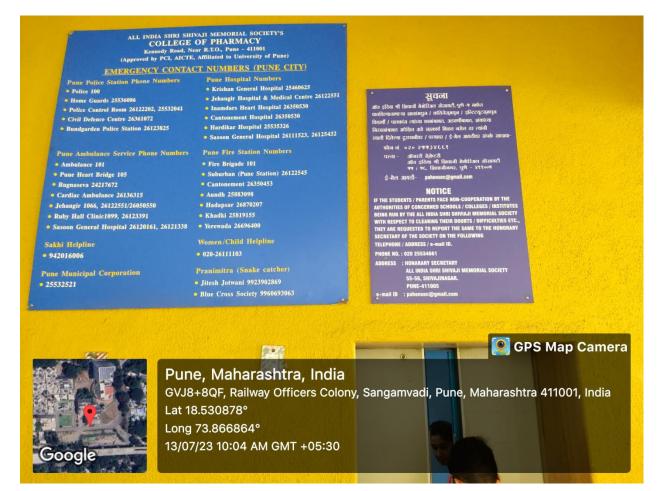

#### **D.** Display boards with Emergency numbers

2. College has separate common rooms for boys and girls with required facilities like lockers, sitting arrangement, attached washroom etc. There is a sick room for the students in case of medical discomfort.