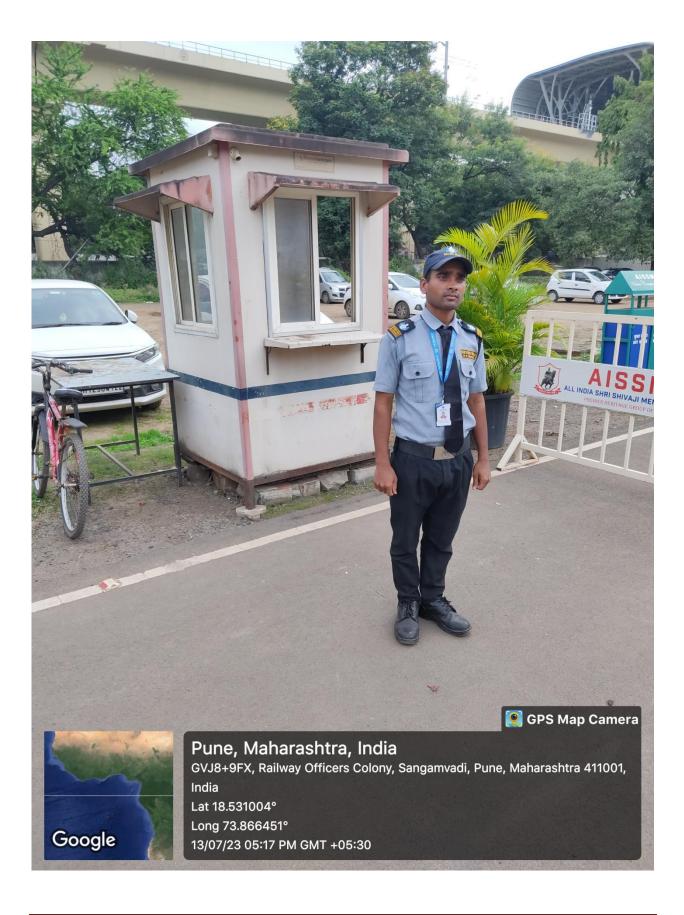

Approved by AICTE & PCI New Delhi, Recognized by the Government of Maharashtra, 2F,12B recognition by UGC, Affiliated to Savitribai Phule Pune University Accredited by NAAC with A Grade

# MEASURES BY COLLEGE FOR PROMOTING GENDER EQUITY

### 1. Safety and Security:

### A. College corridors, library and office premises are under CCTV vigilance.







# **B.** Security Gate and Security Cabin with 24 Hr Security Guards



# C. Safety Measures: Fire Extinguishers, Hydrant System, Sand Buckets



# GVJ8+8QF, Railway Officers Colony, Sangamvadi, Pune, Maharashtra 411001, India

Latitude 18.5310104°

Local 04:13:38 PM GMT 10:43:38 AM Longitude 73.8669165°

Altitude 556 meters Friday, 14.07.2023





#### **D.** Display boards with Emergency numbers







2. College has separate common rooms for boys and girls with required facilities like lockers, sitting arrangement, attached washroom etc. There is a sick room for the students in case of medical discomfort.