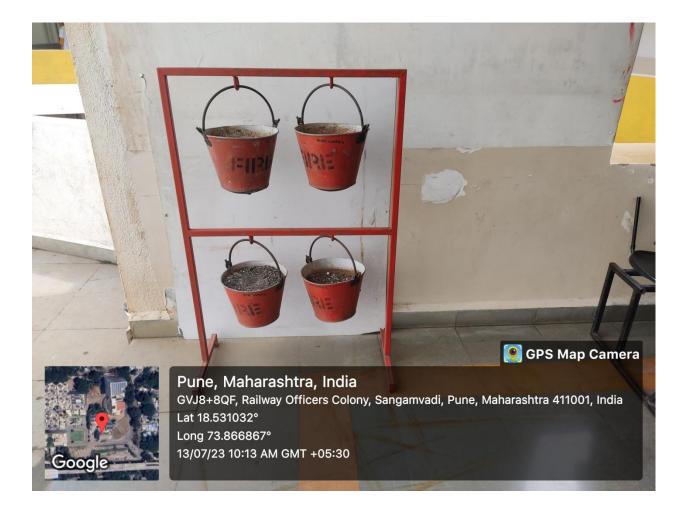

Approved by AICTE & PCI New Delhi, Recognized by the Government of Maharashtra, 2F,12B recognition by UGC, Affiliated to Savitribai Phule Pune University Accredited by NAAC with A Grade

# MEASURES BY COLLEGE FOR PROMOTING GENDER EQUITY

### 1. Safety and Security:

### A. College corridors, library and office premises are under CCTV vigilance.







# **B.** Security Gate and Security Cabin with 24 Hr Security Guards



# C. Safety Measures: Fire Extinguishers, Hydrant System, Sand Buckets



# GVJ8+8QF, Railway Officers Colony, Sangamvadi, Pune, Maharashtra 411001, India

Latitude 18.5310104°

Local 04:13:38 PM GMT 10:43:38 AM Longitude 73.8669165°

Altitude 556 meters Friday, 14.07.2023





#### **D.** Display boards with Emergency numbers







2. College has separate common rooms for boys and girls with required facilities like lockers, sitting arrangement, attached washroom etc. There is a sick room for the students in case of medical discomfort.