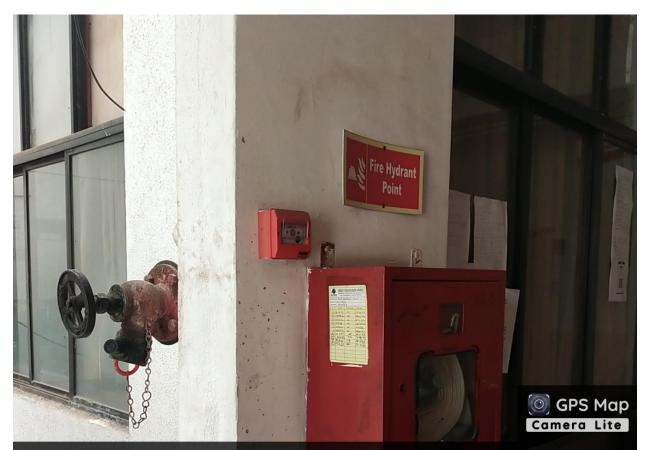

Approved by AICTE & PCI New Delhi, Recognized by the Government of Maharashtra, 2F,12B recognition by UGC, Affiliated to Savitribai Phule Pune University Accredited by NAAC with A Grade

# MEASURES BY COLLEGE FOR PROMOTING GENDER EQUITY

### 1. Safety and Security:

### A. College corridors, library and office premises are under CCTV vigilance.







# **B.** Security Gate and Security Cabin with 24 Hr Security Guards



# C. Safety Measures: Fire Extinguishers, Hydrant System, Sand Buckets



# GVJ8+8QF, Railway Officers Colony, Sangamvadi, Pune, Maharashtra 411001, India

Latitude 18.5310104°

Local 04:13:38 PM GMT 10:43:38 AM Longitude 73.8669165°

Altitude 556 meters Friday, 14.07.2023





#### **D.** Display boards with Emergency numbers







2. College has separate common rooms for boys and girls with required facilities like lockers, sitting arrangement, attached washroom etc. There is a sick room for the students in case of medical discomfort.