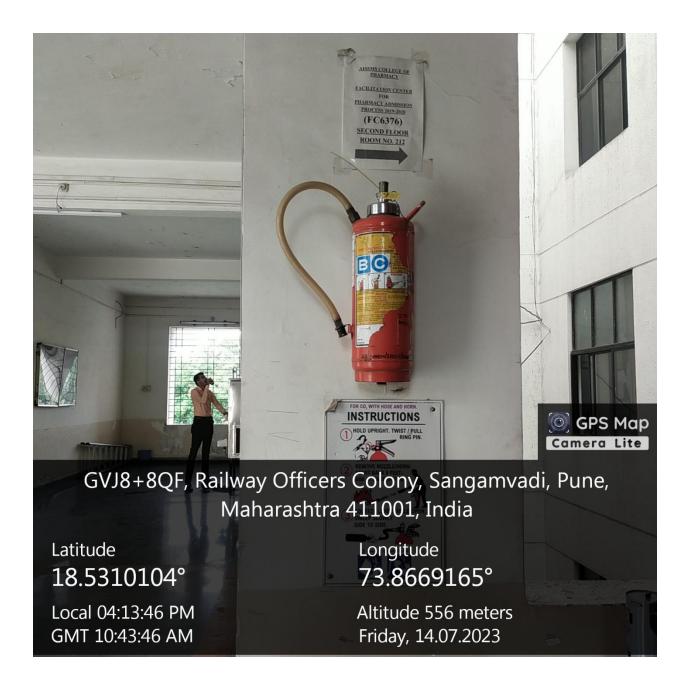

# C. Safety Measures: Fire Extinguishers, Hydrant System, Sand Buckets

# GVJ8+8QF, Railway Officers Colony, Sangamvadi, Pune, Maharashtra 411001, India

Latitude 18.5310104°

Local 04:13:38 PM GMT 10:43:38 AM Longitude 73.8669165°

Altitude 556 meters Friday, 14.07.2023