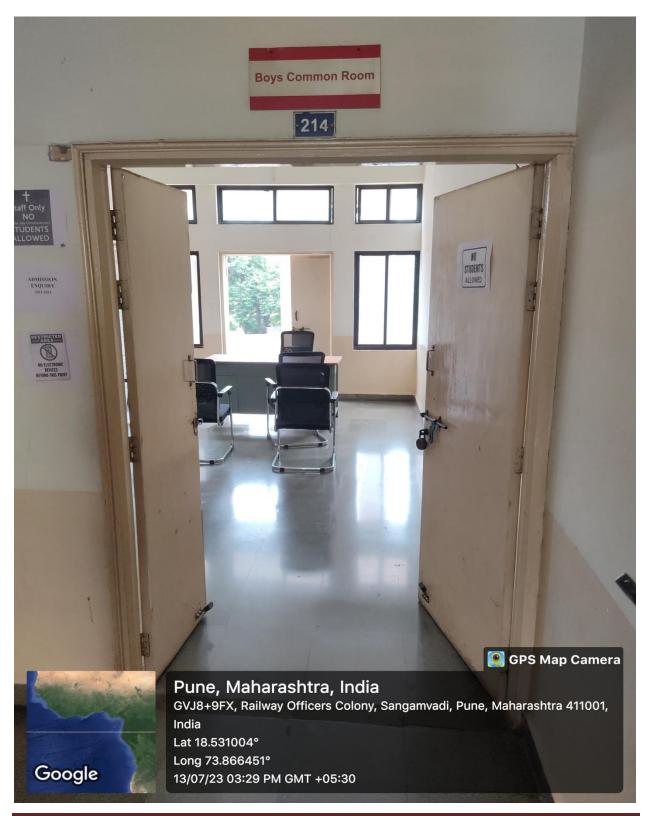

#### **D.** Display boards with Emergency numbers

2. College has separate common rooms for boys and girls with required facilities like lockers, sitting arrangement, attached washroom etc. There is a sick room for the students in case of medical discomfort.