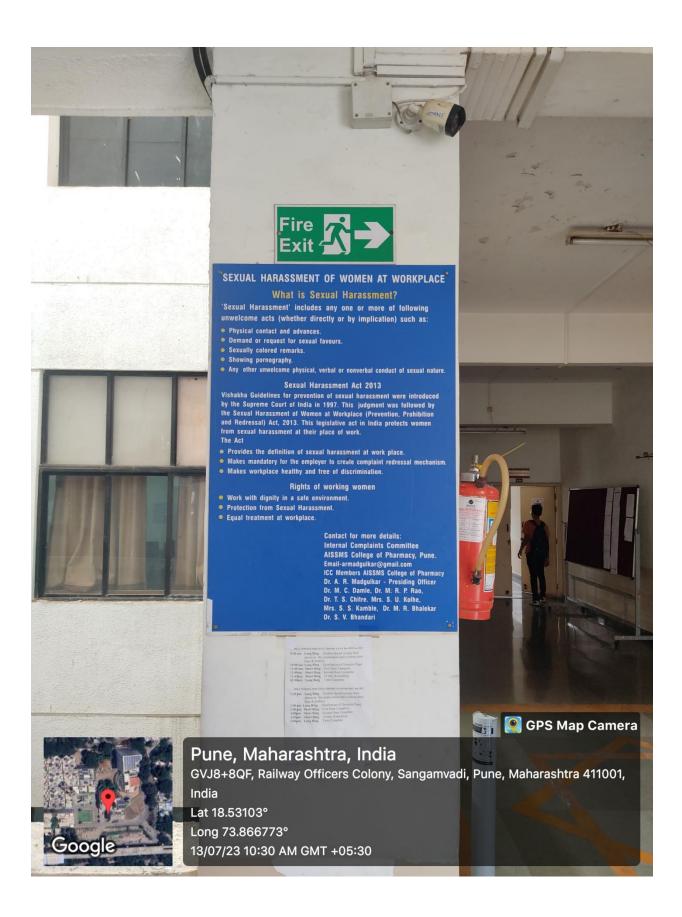

Approved by AICTE & PCI New Delhi, Recognized by the Government of Maharashtra, 2F,12B recognition by UGC, Affiliated to Savitribai Phule Pune University Accredited by NAAC with A Grade

# MEASURES BY COLLEGE FOR PROMOTING GENDER EQUITY

### 1. Safety and Security:

### A. College corridors, library and office premises are under CCTV vigilance.







# **B.** Security Gate and Security Cabin with 24 Hr Security Guards



# C. Safety Measures: Fire Extinguishers, Hydrant System, Sand Buckets



# GVJ8+8QF, Railway Officers Colony, Sangamvadi, Pune, Maharashtra 411001, India

Latitude 18.5310104°

Local 04:13:38 PM GMT 10:43:38 AM Longitude 73.8669165°

Altitude 556 meters Friday, 14.07.2023





#### **D.** Display boards with Emergency numbers







2. College has separate common rooms for boys and girls with required facilities like lockers, sitting arrangement, attached washroom etc. There is a sick room for the students in case of medical discomfort.