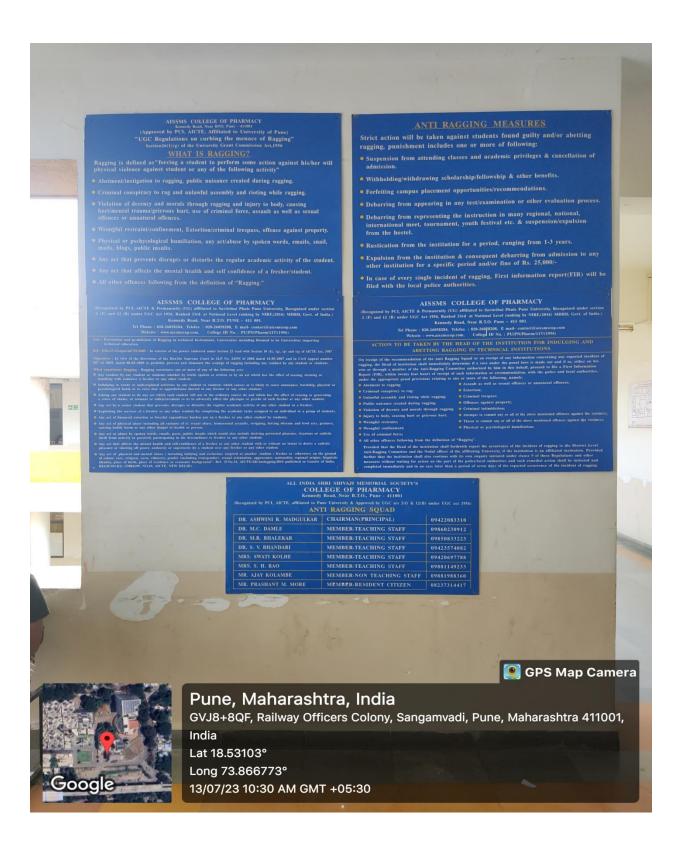

#### **D.** Display boards with Emergency numbers

2. College has separate common rooms for boys and girls with required facilities like lockers, sitting arrangement, attached washroom etc. There is a sick room for the students in case of medical discomfort.