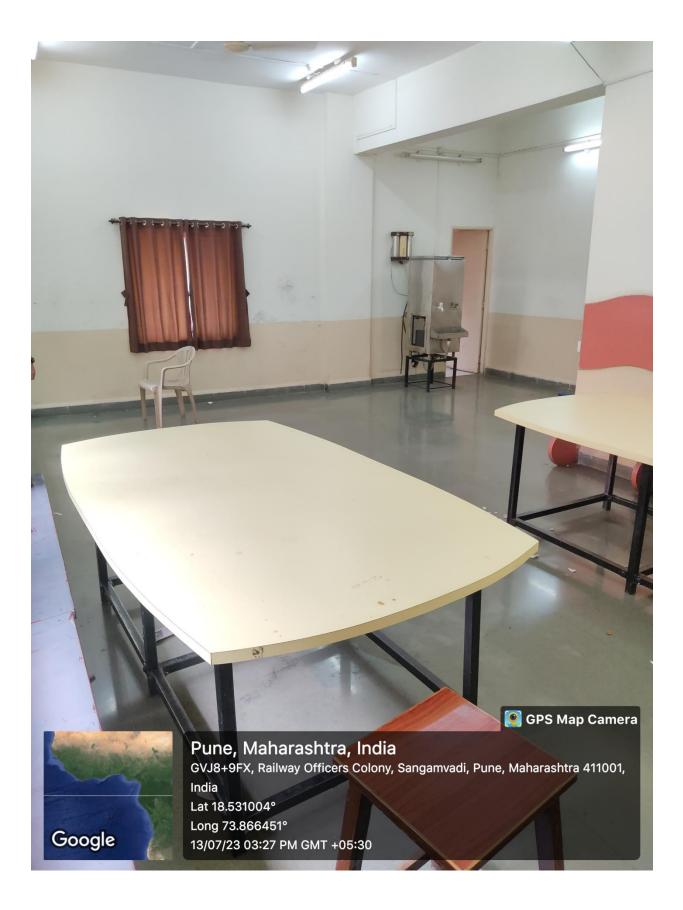

#### **D.** Display boards with Emergency numbers

2. College has separate common rooms for boys and girls with required facilities like lockers, sitting arrangement, attached washroom etc. There is a sick room for the students in case of medical discomfort.