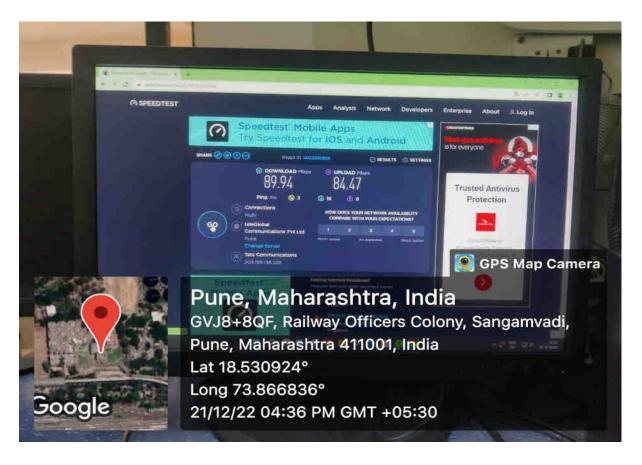

echnology, Kennedy<br>Road, Pune-1                         | 160 Mbps              | 400 Mbps         |
|            | Total                                                                                                | 600 Mbps              | 1500 Mbps        |

Extra Bandwidth made available : 1500 Mbps minus (-) 600 Mbps = 900 Mbps

कारभारी मंडळ सभेत मंजूर झालेल्या वरील ठसवाची ठोंद घेण्यान येउन आवश्यक ती कार्यवाठी आपल्या ₹. स्तायवर करावी व त्याचा कार्यपुती अठवाल सोसायटी कार्यालयाकडे त्वरीत पाठविण्यात याचा.

(मालोजीराजे एत्रपती) ऑनररी सेवेज्ल्म



Approved by AICTE & PCI New Delhi, Recognized by the Government of Maharashtra, 2F,12B recognition by UGC, Affiliated to Savitribai Phule Pune University Accredited by NAAC with A Grade

## Internet Connection Speed Tested Dated: 21.12.2022



Ners.

Principal AISSMS College of Pharmacy Pune-1

### ALL INDIA SHRI SHIVAJI MEMORIAL SOCIETY'S COLLEGE OF PHARMACY KENNEDY ROAD, NEAR R.T.O. PUNE – 411 001

COP/PN/2017-2018/163

21/02/2018

To,

Dr. P. B. Mane Principal, AISSMS IOIT, Shivaji Nagar, Pune - 411001.

Sub: Regarding Internet Leased Line Upgrade for Academic year 2018-19

Ref: Your letter AISSMS/IOIT/2017-18/5106 dated 19/02/2018

### Kind Attn: Prof. Pritesh A. Patil (HOD IT)

Sir,

A State Con

As per message received, kindly see requirement of internet bandwidth for

AISSMS COP in the desired format as below

| College<br>Name                     | Existing<br>Bandwidth                                 | Bandwidth<br>as per<br>AICTE | Additional<br>Bandwidth<br>(If any) | Total<br>Bandwidth<br>required